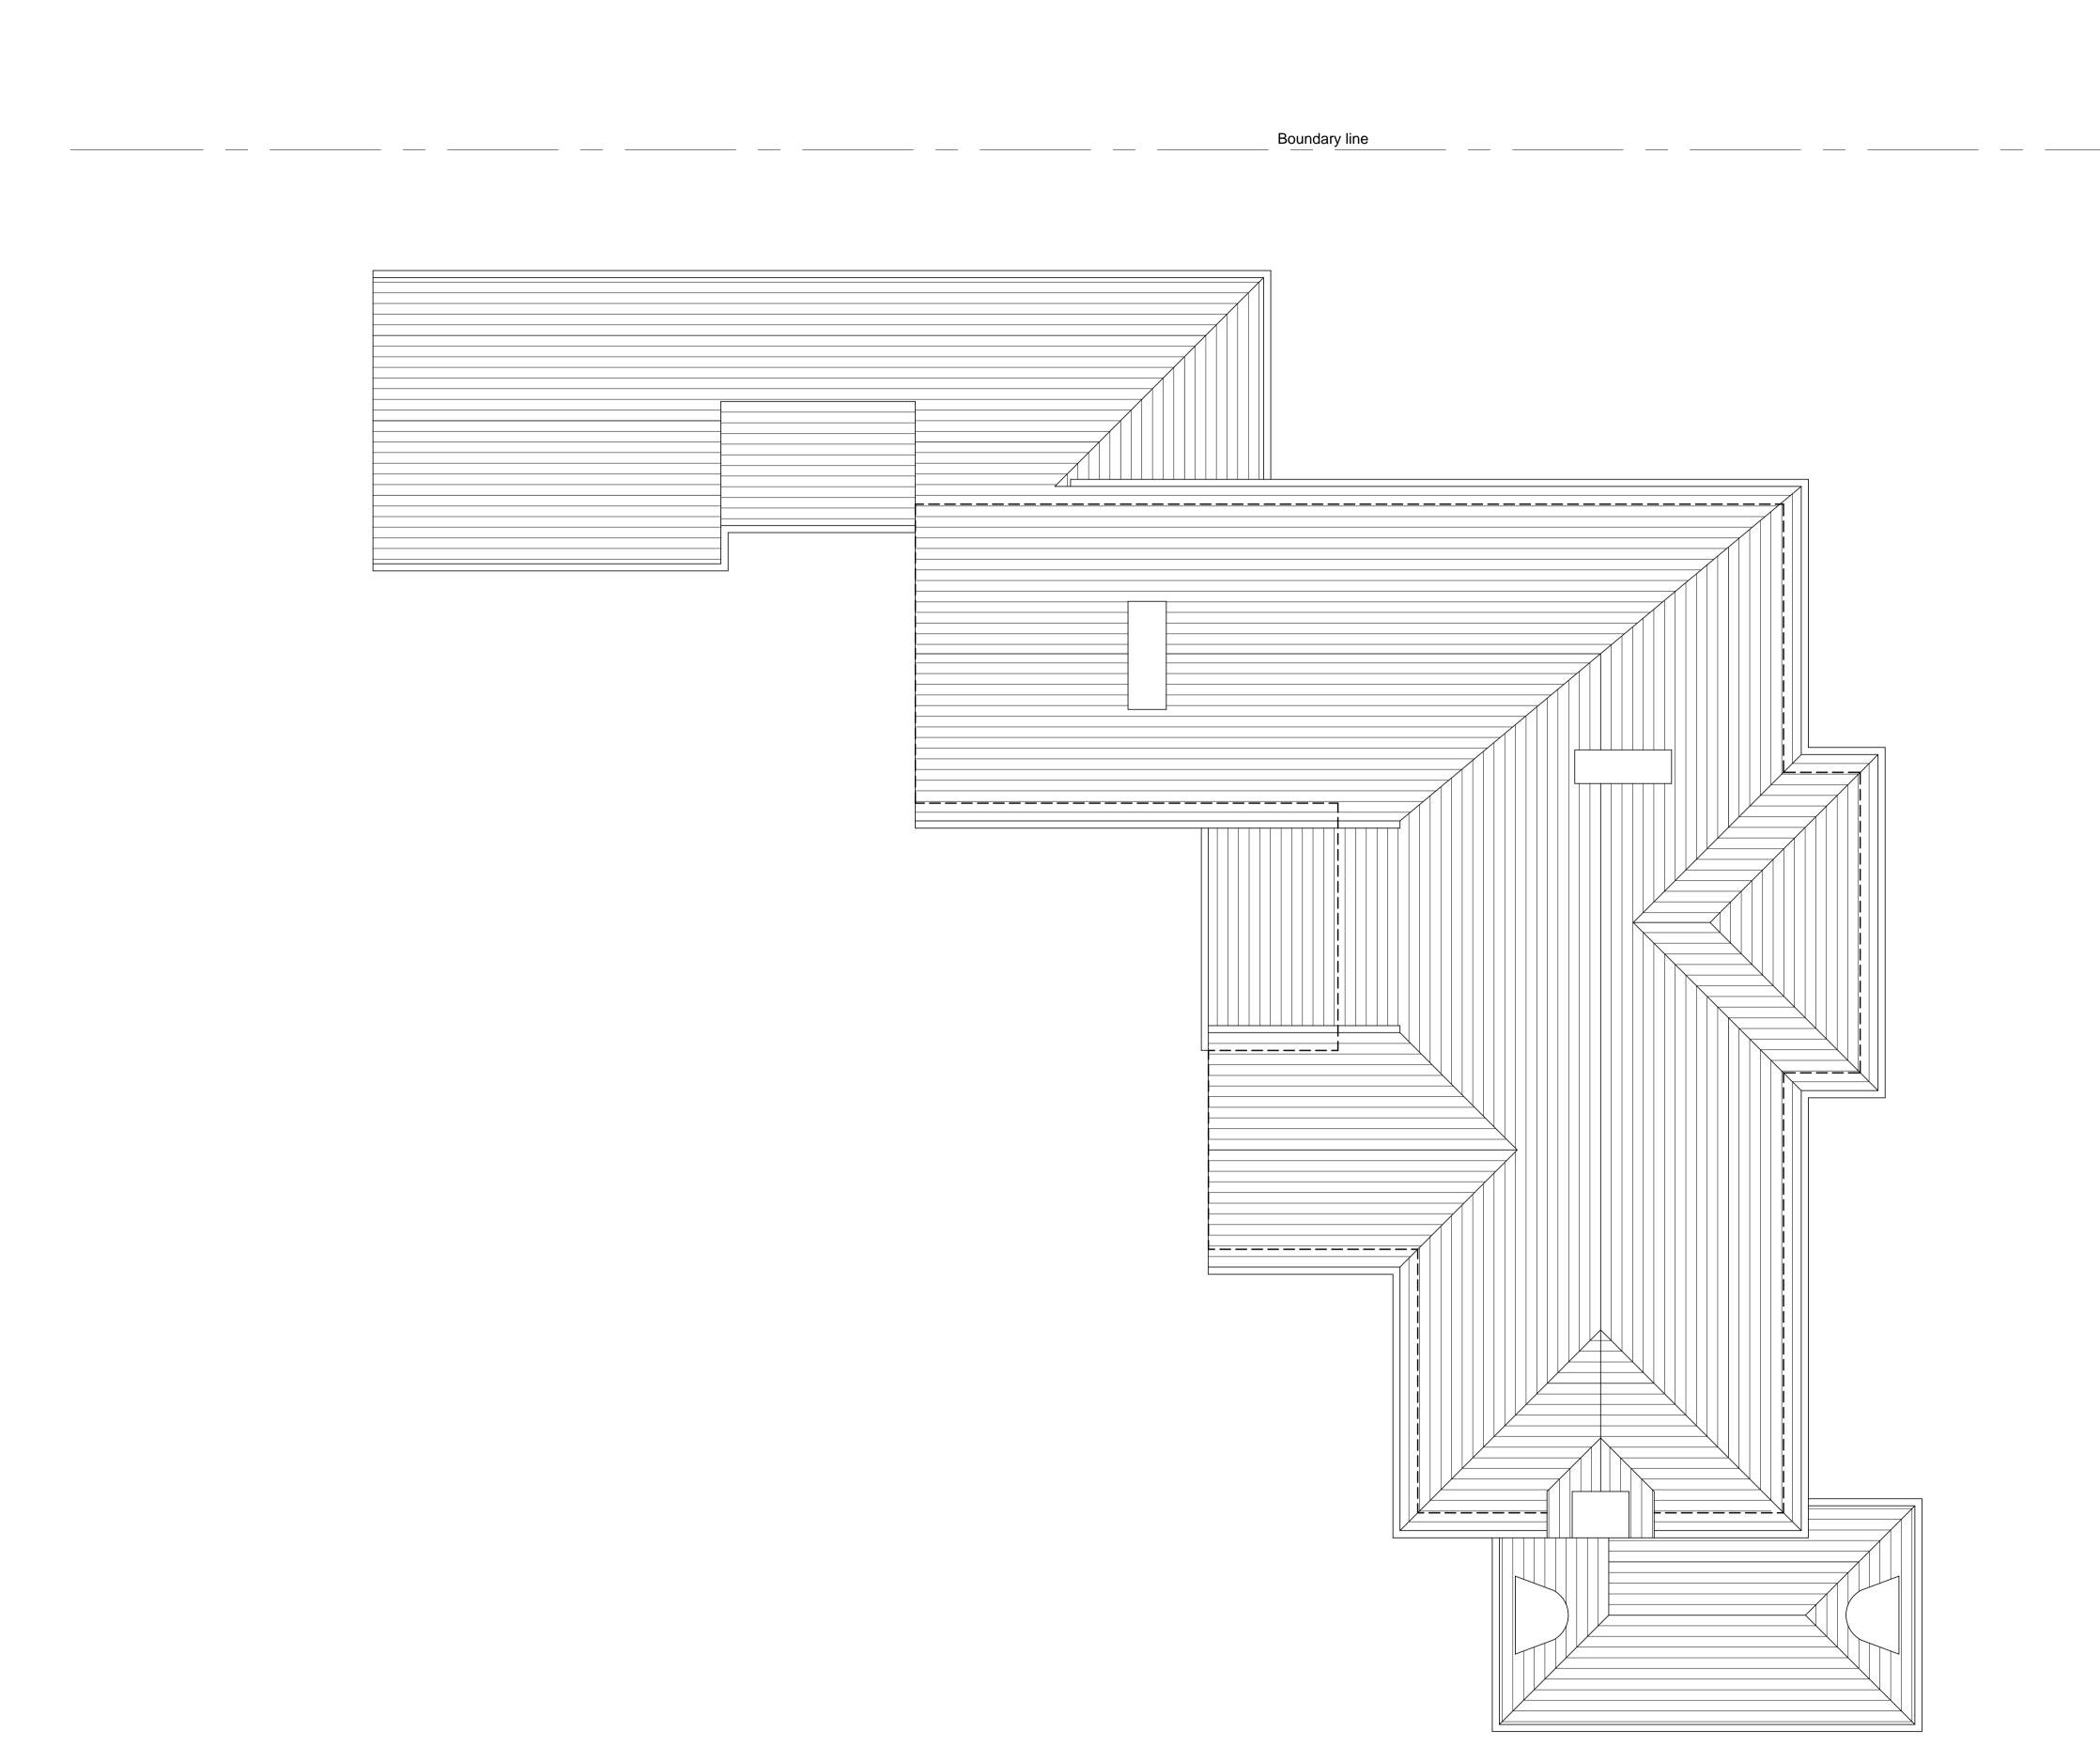

## EXISTING ROOF LAYOUT

Boundary line

NOTE - DO NOT SCALE FROM THE DRAWING. NOTIFY THE ARCHITECT IMMEDIATELY IF ANY DISCREPANCIES ARISE.

\_\_\_\_\_

## DATE DESCRIPTION REV BlakeHopkinson architecture 22a Union Quay, North Shields, Tyne and Wear, NE30 1HJ. tel: 0191 2570022 www.bharchitecture.co.uk Job Title / Client Extension to Michaelford, Dipe Lane, Boldon for Mr & Mrs Chowdry Drawing Name Existing Roof Plan Drawing Status Planning Drawn by KW Date MAR 2015 Checked by JH Date MAR 2015 Project Ref rawing No. Rev. RES/419 100-03 -